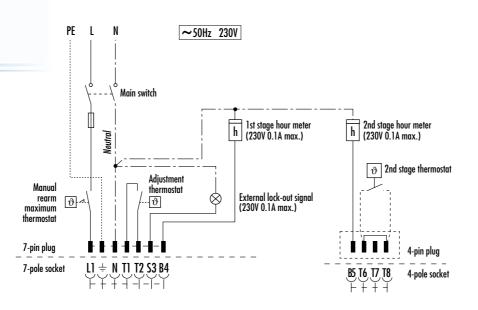

## **WIRING DIAGRAMS**

Electrical connections must be made by qualified and skilled personnel in conformity with the local regulations in force.

Ē

Appliance fitted with an ignition transformer

## **"TWO STAGE" OPERATION**

The following table shows the supply lead sections and types of fuse to be used.

| Model |                 | <b>▼</b> RG1RKD | ▼RG2D | <b>▼</b> RG3D | ▼RG4D | <b>▼</b> RG5D |
|-------|-----------------|-----------------|-------|---------------|-------|---------------|
|       |                 | 230V            | 230V  | 230V          | 230V  | 230V          |
| F     | А               | 6               | 6     | T6            | T6    | T6            |
| L     | mm <sup>2</sup> | 1               | 1     | 1             | 1     | 1             |

F = Fuse L = Lead section